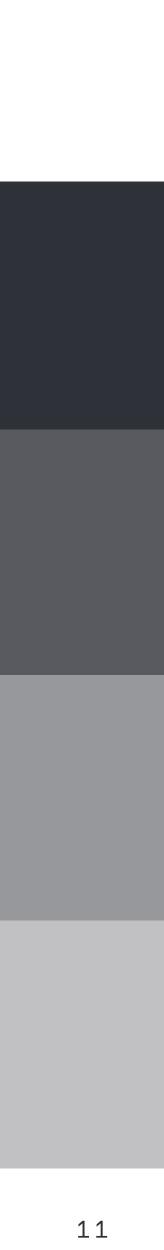

#### BRAND COMPONENTS

| 2F3238<br>100%       |
|----------------------|
| 2F3238<br>80%        |
| 2F3238<br>50%        |
| 2 F 3 2 3 8<br>3 0 % |

| F F F F F<br>1 0 0 % |
|----------------------|
| F F F F F<br>8 0 %   |
| F F F F F<br>5 0 %   |
| FFFFF<br>30%         |