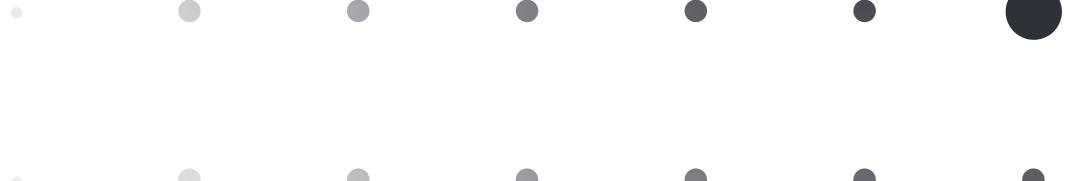

#### BRAND COMPONENTS

| 2F3238<br>100%       |
|----------------------|
| 2F3238<br>80%        |
| 2F3238<br>50%        |
| 2 F 3 2 3 8<br>3 0 % |

| F F F F F<br>1 0 0 % |
|----------------------|
| F F F F F<br>8 0 %   |
| F F F F F<br>5 0 %   |
| FFFFF<br>30%         |